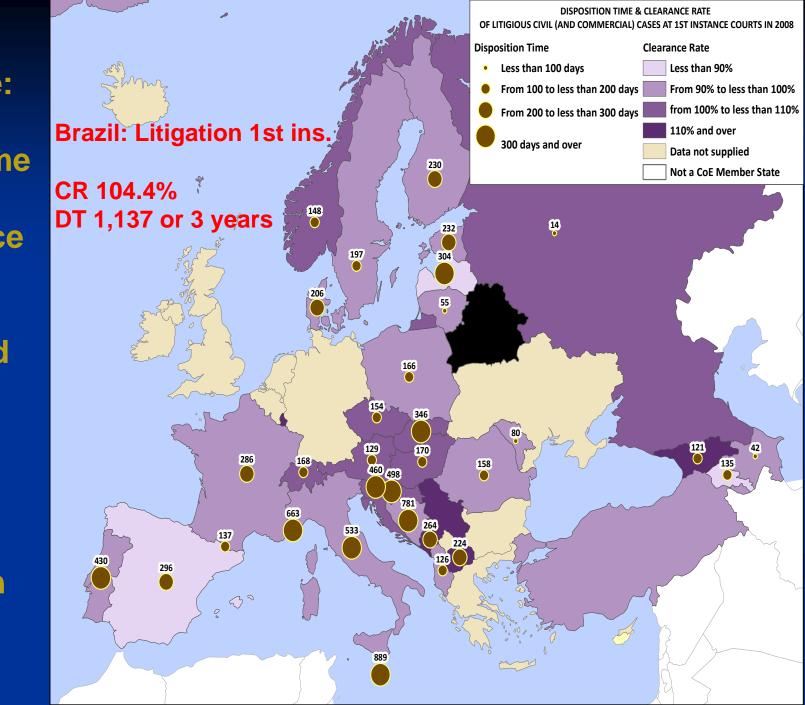

# Brazil: 43.6%

Example: Number of nonjudge staff per one professional judge

Brazil: 11 civil servants per judge?

**Example:** Clearance rate of civil litigious and nonlitigious cases in 2008, in% **Brazil**: Litigation 1st instance 104.4%

**Example: Dispo**sition time and **Clearance** Rate of litigious civil (and commercial) cases at 1st instance courts in 2008