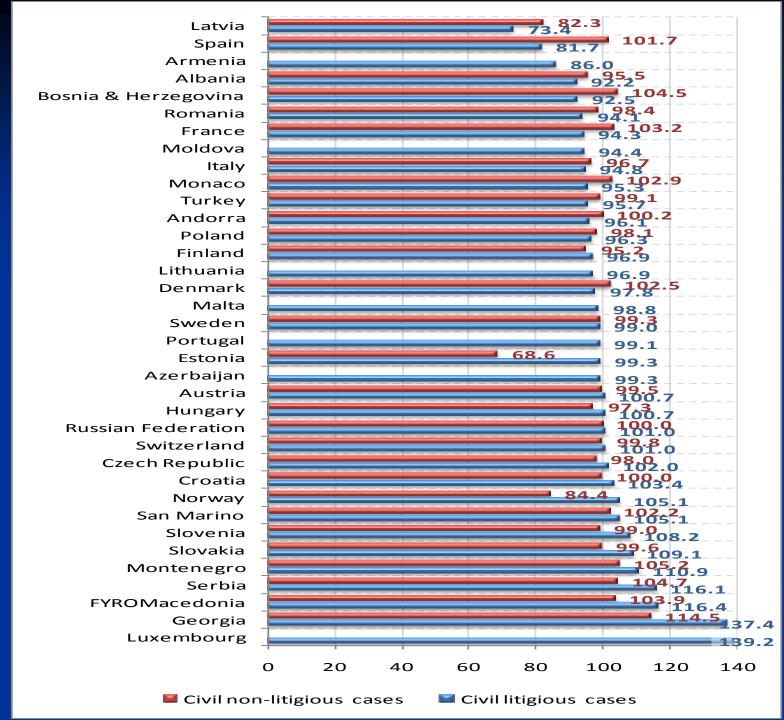

# Brazil: 43.6%

Example: Number of nonjudge staff per one professional judge

Brazil: 11 civil servants per judge?

**Example:** Clearance rate of civil litigious and nonlitigious cases in 2008, in% **Brazil**: Litigation 1st instance 104.4%

**Example: Dispo**sition time and **Clearance** Rate of litigious civil (and commercial) cases at 1st instance courts in 2008