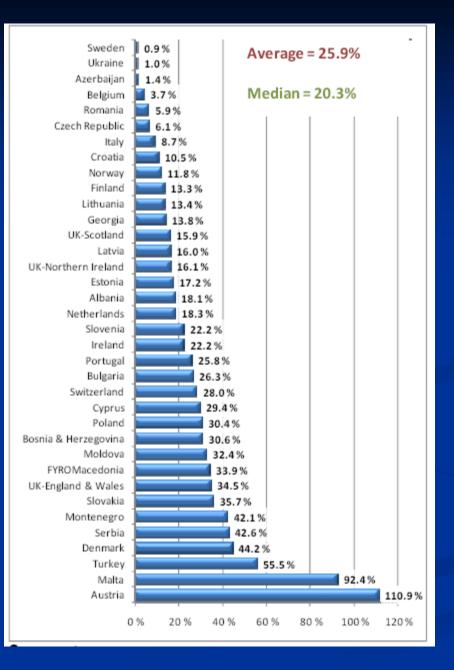

Example: Share of court fees (or taxes) in the court budget (as receipts) in 2008, in %

# Brazil: 43.6%

Example: Number of nonjudge staff per one professional judge

Brazil: 11 civil servants per judge?

**Example:** Clearance rate of civil litigious and nonlitigious cases in 2008, in% **Brazil**: Litigation 1st instance 104.4%