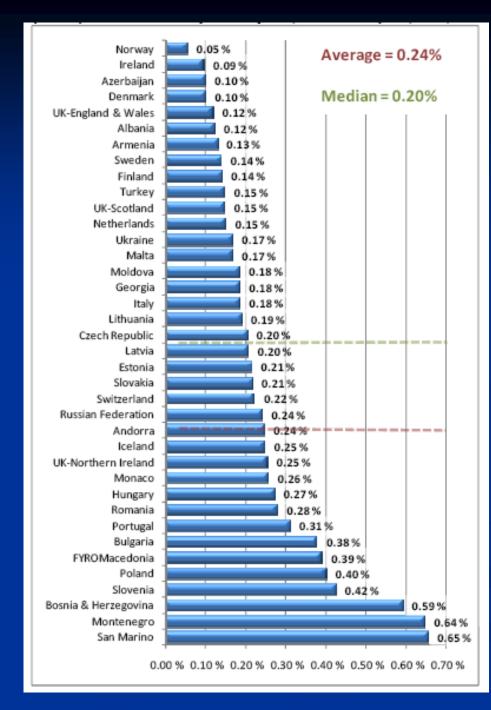

**Example:** Annual public budget allocated to all courts (excluding prosecution and legal aid) as part (in %) of the **GDP** per capita, in 2008

**Brazil:** 

1.12% of the GDP

Excluding prosecution and legal aid?