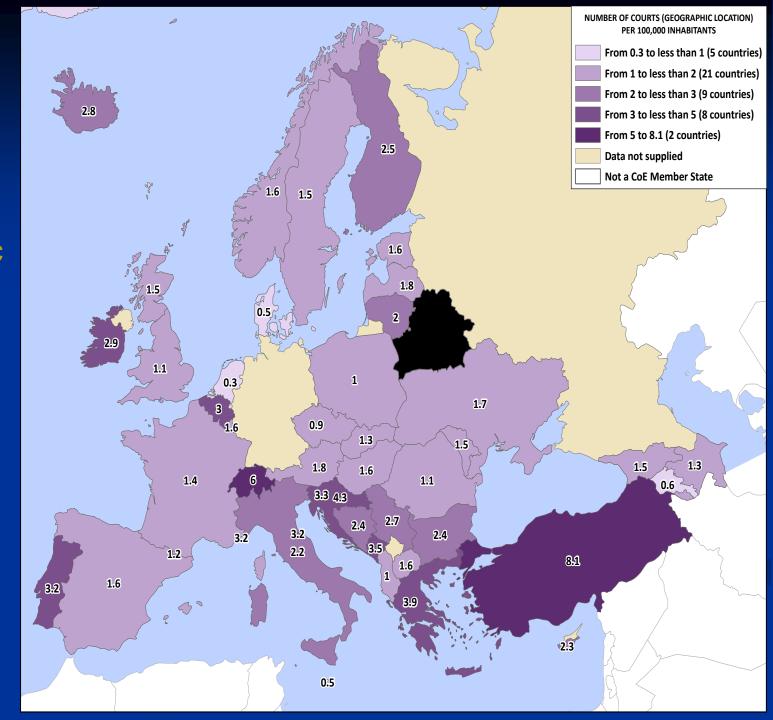

cepej

Example: Number of all courts (geographic locations) per 100.000 inhabitants in 2008

**Example:** Number of professional judges sitting in courts (FTE) for 100.000 inhabitants in 2008

Brazil: 8.7 judges