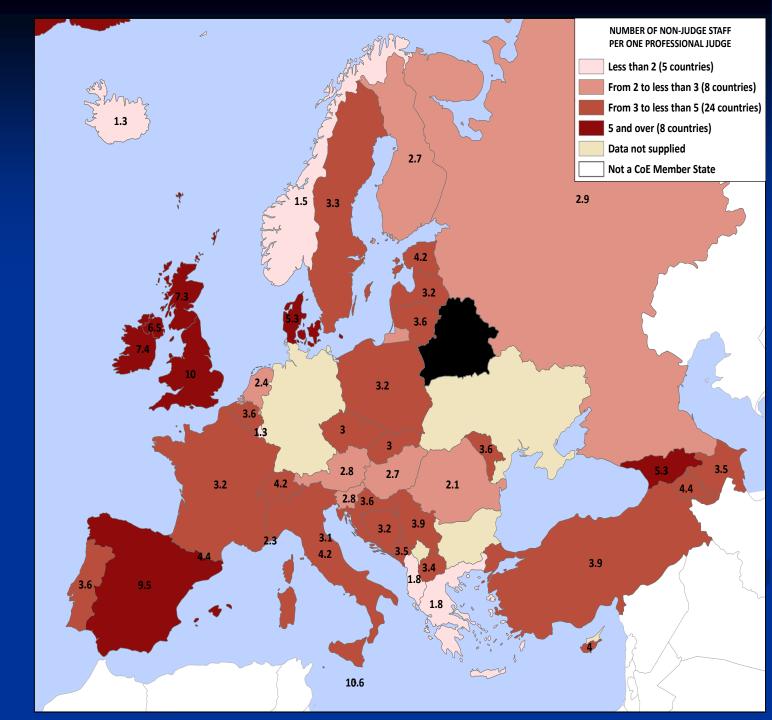

# Brazil: 43.6%

Example: Number of nonjudge staff per one professional judge

Brazil: 11 civil servants per judge?

**Example:** Clearance rate of civil litigious and nonlitigious cases in 2008, in% **Brazil**: Litigation 1st instance 104.4%