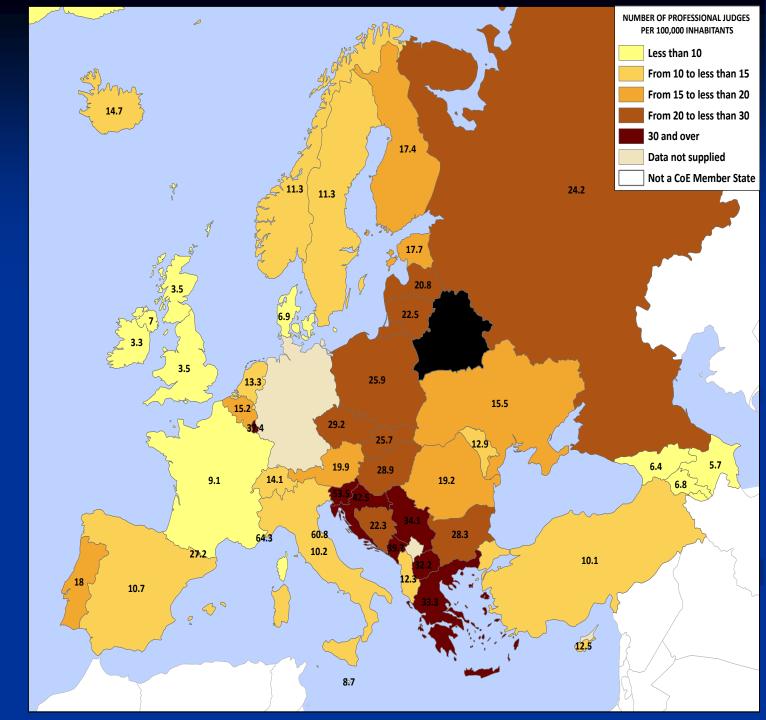

cepej

Example: Number of all courts (geographic locations) per 100.000 inhabitants in 2008

**Example:** Number of professional judges sitting in courts (FTE) for 100.000 inhabitants in 2008

Brazil: 8.7 judges