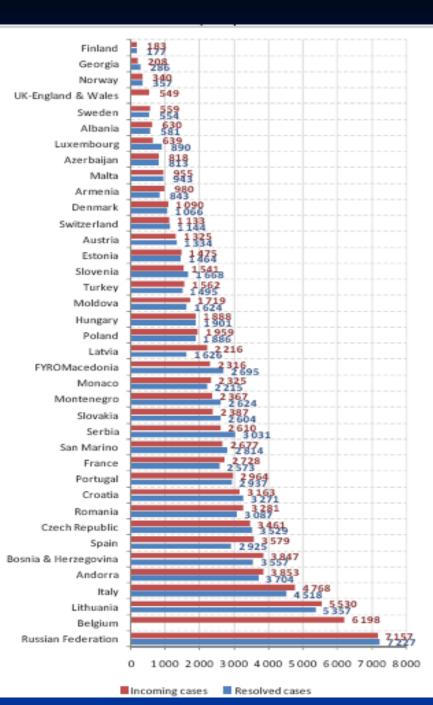

**Example:** Number of 1st instance incoming and resolved civil (and commercia I) litigious cases per 100.000 inhabitant s in 2008

## Brasil: Litigious, 1st instance

## Incoming 7,857

Resolved 8,206

"For every complex problem, there is a solution that is simple, neat - and wrong."